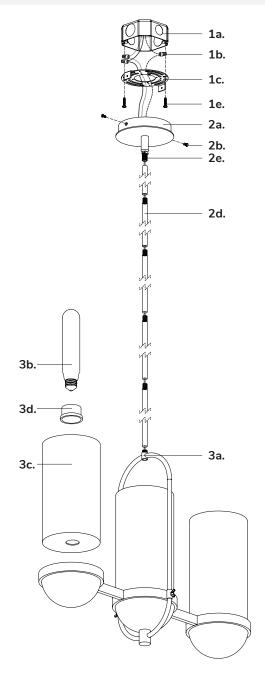

## ASSEMBLY INSTRUCTIONS

### Step 1

Remove fixture from its original package.

Separate mounting plate (1c) from canopy (2a) by removing canopy screws (2b).

# Step 3

Attach mounting plate (1c) to electrical junction box (1a) using junction box screws provided (1e) in hardware package.

### Step 4

Determine hanging height of fixture by securing rods (2d) to swivel (2e) and fixture (3a) after feeding fixture wires through rods.

Make proper electrical connections (black to hot "L", white to neutral "N", ground to "GND") with wire nuts (1b) provided in hardware package.

### Step 6

Attach canopy (2a) to mounting plate (1c) with canopy screws (2b).

Attach glass (3c) to fixture (3a) and secure with glass connector (3d). Install the recommended lamp (3b) (not provided) (referred on the socket label for maximum wattage and type) to fixture socket.